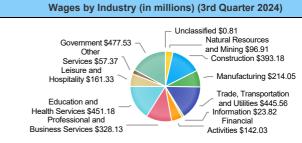

32 730

5,870

11.495

13.8%

2.5%

4.9%

-0.5%

-2.0%

-0.3%

-2 2%

-0.1%

-1.1%

**Business Services 8.8%** 

2,913

2,492

421

0.1%

367,379

346,038 21,341

0.1%

2,831,000

2.229.000

602.000

0.3%