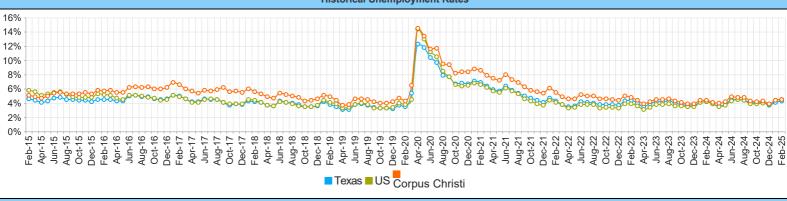

## **Coastal Bend Workforce Area**

(Not Seasonally Adjusted Unemployment Rates by WDA, MSA, & County)

| Area                                                                                                                                           | Area<br>Type | l           | Latest Monthly  <br>February 202 |              |      |      |      | Pre         | evious Monthly<br>January 2025 |              |      |             | Year Ago<br>February 202 | 4            |      |
|------------------------------------------------------------------------------------------------------------------------------------------------|--------------|-------------|----------------------------------|--------------|------|------|------|-------------|--------------------------------|--------------|------|-------------|--------------------------|--------------|------|
|                                                                                                                                                |              | Labor Force | Employment                       | Unemployment | Rate | M+-  | Y+-  | Labor Force | Employment                     | Unemployment | Rate | Labor Force | Employment               | Unemployment | Rate |
| United States                                                                                                                                  | Nation       | 170,116,000 | 162,544,000                      | 7,572,000    | 4.5  | 0.1  | 0.3  | 169,814,000 | 16,237,000                     | 7,467,000    | 4.4  | 167,285,000 | 160,315,000              | 6,970,000    | 4.2  |
| Texas                                                                                                                                          | State        | 15,840,511  | 15,163,796                       | 676,715      | 4.3  | 0.2  | 0.1  | 15,744,807  | 15,097,107                     | 647,700      | 4.1  | 15,473,132  | 14,817,758               | 655,374      | 4.2  |
| Corpus Christi                                                                                                                                 | MSA          | 212,809     | 203,175                          | 9,634        | 4.5  | 0.1  | 0.1  | 210,125     | 200,839                        | 9,286        | 4.4  | 209,896     | 200,683                  | 9,213        | 4.4  |
| Coastal Bend                                                                                                                                   | WDA          | 267,214     | 254,890                          | 12,324       | 4.6  | 0.1  | 0.1  | 263,556     | 251,714                        | 11,842       | 4.5  | 263,604     | 251,734                  | 11,870       | 4.5  |
| Aransas Pass                                                                                                                                   | County       | 10,222      | 9,717                            | 505          | 4.9  | 0.1  | 0.1  | 10,073      | 9,593                          | 480          | 4.8  | 10,067      | 9,586                    | 481          | 4.8  |
| Bee                                                                                                                                            | County       | 10,291      | 9,753                            | 538          | 5.2  | 0.2  | 0.5  | 10,028      | 9,528                          | 500          | 5.0  | 10,019      | 9,544                    | 475          | 4.7  |
| Brooks                                                                                                                                         | County       | 3,016       | 2,888                            | 128          | 4.2  | 0.0  | -0.2 | 2,981       | 2,856                          | 125          | 4.2  | 3,002       | 2,870                    | 132          | 4.4  |
| Duval                                                                                                                                          | County       | 4,025       | 3,824                            | 201          | 5.0  | 0.0  | -0.3 | 3,973       | 3,774                          | 199          | 5.0  | 4,052       | 3,839                    | 213          | 5.3  |
| Jim Wells                                                                                                                                      | County       | 15,883      | 15,044                           | 839          | 5.3  | 0.3  | 0.0  | 15,725      | 14,936                         | 789          | 5.0  | 15,906      | 15,067                   | 839          | 5.3  |
| Kenedy                                                                                                                                         | County       | 116         | 107                              | 9            | 7.8  | -0.5 | 0.2  | 108         | 99                             | 9            | 8.3  | 105         | 97                       | 8            | 7.6  |
| Kleberg                                                                                                                                        | County       | 14,206      | 13,568                           | 638          | 4.5  | 0.1  | -0.3 | 13,837      | 13,223                         | 614          | 4.4  | 13,863      | 13,195                   | 668          | 4.8  |
| Live Oak                                                                                                                                       | County       | 3,971       | 3,776                            | 195          | 4.9  | 0.3  | 0.0  | 3,901       | 3,722                          | 179          | 4.6  | 3,868       | 3,679                    | 189          | 4.9  |
| Nueces                                                                                                                                         | County       | 170,103     | 162,598                          | 7,505        | 4.4  | 0.1  | 0.1  | 168,059     | 160,815                        | 7,244        | 4.3  | 167,951     | 160,700                  | 7,251        | 4.3  |
| Refugio                                                                                                                                        | County       | 2,897       | 2,755                            | 142          | 4.9  | 0.0  | 0.3  | 2,878       | 2,737                          | 141          | 4.9  | 2,893       | 2,760                    | 133          | 4.6  |
| San Patricio                                                                                                                                   | County       | 32,484      | 30,860                           | 1,624        | 5.0  | 0.1  | 0.4  | 31,993      | 30,431                         | 1,562        | 4.9  | 31,878      | 30,397                   | 1,481        | 4.6  |
| (M+-) Change in unemployment rate from last month (Increase) (Decrease) (Y+-) Change in unemployment rate from last year (Increase) (Decrease) |              |             |                                  |              |      |      |      |             |                                |              |      |             |                          |              |      |