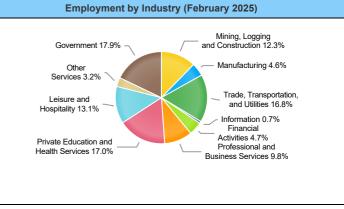

| Employment by Industry (February 2025)   |                             |                     |                    |  |  |  |  |  |  |  |
|------------------------------------------|-----------------------------|---------------------|--------------------|--|--|--|--|--|--|--|
| Industry                                 | Current Month<br>Employment | % Monthly<br>Change | % Yearly<br>Change |  |  |  |  |  |  |  |
| Total Nonfarm                            | 199,300                     | 1.3%                | 0.1%               |  |  |  |  |  |  |  |
| Mining, Logging and Construction         | 24,600                      | 2.9%                | -2.8%              |  |  |  |  |  |  |  |
| Manufacturing                            | 9,100                       | 1.1%                | -1.1%              |  |  |  |  |  |  |  |
| Trade, Transportation, and Utilities     | 33,500                      | -1.2%               | -1.2%              |  |  |  |  |  |  |  |
| Information                              | 1,400                       | 0.0%                | 0.0%               |  |  |  |  |  |  |  |
| Financial Activities                     | 9,300                       | 0.0%                | 1.1%               |  |  |  |  |  |  |  |
| Professional and Business Services       | 19,500                      | 1.6%                | 0.5%               |  |  |  |  |  |  |  |
| Private Education and Health<br>Services | 33,900                      | 0.6%                | 3.7%               |  |  |  |  |  |  |  |
| Leisure and Hospitality                  | 26,100                      | 2.0%                | 2.0%               |  |  |  |  |  |  |  |
| Other Services                           | 6,300                       | 0.0%                | -1.6%              |  |  |  |  |  |  |  |
| Government                               | 35,600                      | 3.5%                | -1.1%              |  |  |  |  |  |  |  |