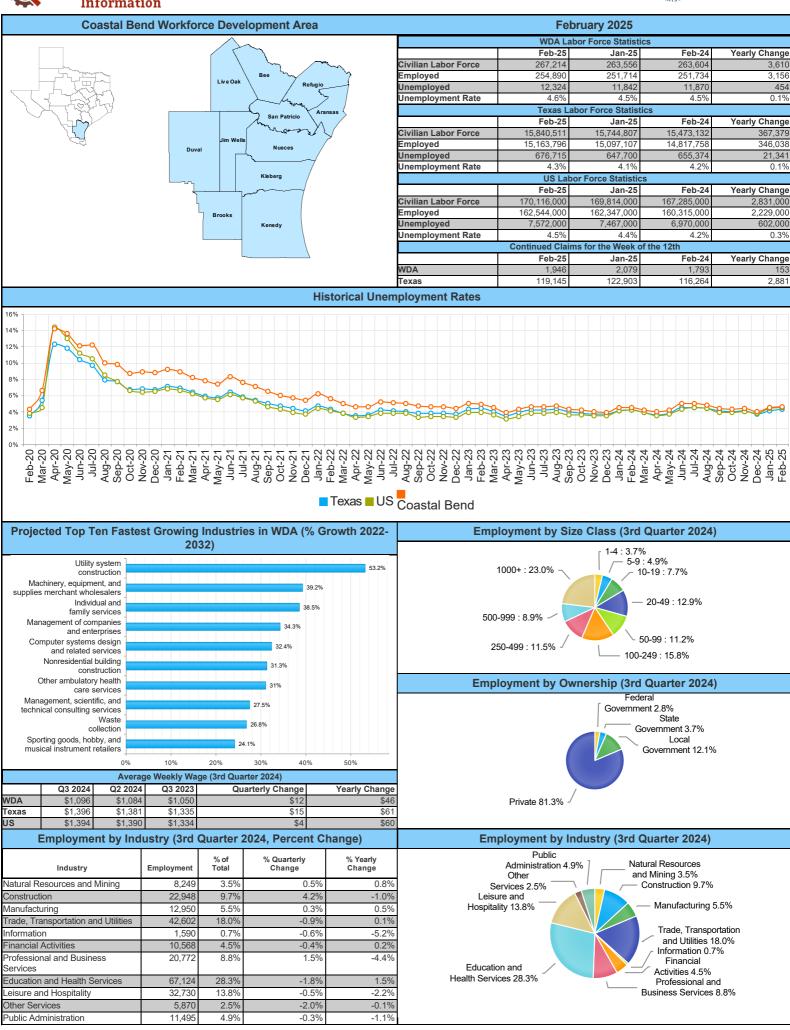

## **Coastal Bend Workforce Area**

(Not Seasonally Adjusted Unemployment Rates by WDA, MSA, & County)

| Area                                                                                                                                           | Area<br>Type | l           | Latest Monthly  <br>February 202 |              |      |      |      | Pre         | evious Monthly<br>January 2025 |              |      |             | Year Ago<br>February 202 | 4            |      |
|------------------------------------------------------------------------------------------------------------------------------------------------|--------------|-------------|----------------------------------|--------------|------|------|------|-------------|--------------------------------|--------------|------|-------------|--------------------------|--------------|------|
|                                                                                                                                                |              | Labor Force | Employment                       | Unemployment | Rate | M+-  | Y+-  | Labor Force | Employment                     | Unemployment | Rate | Labor Force | Employment               | Unemployment | Rate |
| United States                                                                                                                                  | Nation       | 170,116,000 | 162,544,000                      | 7,572,000    | 4.5  | 0.1  | 0.3  | 169,814,000 | 16,237,000                     | 7,467,000    | 4.4  | 167,285,000 | 160,315,000              | 6,970,000    | 4.2  |
| Texas                                                                                                                                          | State        | 15,840,511  | 15,163,796                       | 676,715      | 4.3  | 0.2  | 0.1  | 15,744,807  | 15,097,107                     | 647,700      | 4.1  | 15,473,132  | 14,817,758               | 655,374      | 4.2  |
| Corpus Christi                                                                                                                                 | MSA          | 212,809     | 203,175                          | 9,634        | 4.5  | 0.1  | 0.1  | 210,125     | 200,839                        | 9,286        | 4.4  | 209,896     | 200,683                  | 9,213        | 4.4  |
| Coastal Bend                                                                                                                                   | WDA          | 267,214     | 254,890                          | 12,324       | 4.6  | 0.1  | 0.1  | 263,556     | 251,714                        | 11,842       | 4.5  | 263,604     | 251,734                  | 11,870       | 4.5  |
| Aransas Pass                                                                                                                                   | County       | 10,222      | 9,717                            | 505          | 4.9  | 0.1  | 0.1  | 10,073      | 9,593                          | 480          | 4.8  | 10,067      | 9,586                    | 481          | 4.8  |
| Bee                                                                                                                                            | County       | 10,291      | 9,753                            | 538          | 5.2  | 0.2  | 0.5  | 10,028      | 9,528                          | 500          | 5.0  | 10,019      | 9,544                    | 475          | 4.7  |
| Brooks                                                                                                                                         | County       | 3,016       | 2,888                            | 128          | 4.2  | 0.0  | -0.2 | 2,981       | 2,856                          | 125          | 4.2  | 3,002       | 2,870                    | 132          | 4.4  |
| Duval                                                                                                                                          | County       | 4,025       | 3,824                            | 201          | 5.0  | 0.0  | -0.3 | 3,973       | 3,774                          | 199          | 5.0  | 4,052       | 3,839                    | 213          | 5.3  |
| Jim Wells                                                                                                                                      | County       | 15,883      | 15,044                           | 839          | 5.3  | 0.3  | 0.0  | 15,725      | 14,936                         | 789          | 5.0  | 15,906      | 15,067                   | 839          | 5.3  |
| Kenedy                                                                                                                                         | County       | 116         | 107                              | 9            | 7.8  | -0.5 | 0.2  | 108         | 99                             | 9            | 8.3  | 105         | 97                       | 8            | 7.6  |
| Kleberg                                                                                                                                        | County       | 14,206      | 13,568                           | 638          | 4.5  | 0.1  | -0.3 | 13,837      | 13,223                         | 614          | 4.4  | 13,863      | 13,195                   | 668          | 4.8  |
| Live Oak                                                                                                                                       | County       | 3,971       | 3,776                            | 195          | 4.9  | 0.3  | 0.0  | 3,901       | 3,722                          | 179          | 4.6  | 3,868       | 3,679                    | 189          | 4.9  |
| Nueces                                                                                                                                         | County       | 170,103     | 162,598                          | 7,505        | 4.4  | 0.1  | 0.1  | 168,059     | 160,815                        | 7,244        | 4.3  | 167,951     | 160,700                  | 7,251        | 4.3  |
| Refugio                                                                                                                                        | County       | 2,897       | 2,755                            | 142          | 4.9  | 0.0  | 0.3  | 2,878       | 2,737                          | 141          | 4.9  | 2,893       | 2,760                    | 133          | 4.6  |
| San Patricio                                                                                                                                   | County       | 32,484      | 30,860                           | 1,624        | 5.0  | 0.1  | 0.4  | 31,993      | 30,431                         | 1,562        | 4.9  | 31,878      | 30,397                   | 1,481        | 4.6  |
| (M+-) Change in unemployment rate from last month (Increase) (Decrease) (Y+-) Change in unemployment rate from last year (Increase) (Decrease) |              |             |                                  |              |      |      |      |             |                                |              |      |             |                          |              |      |